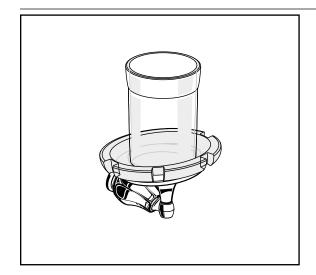

# **□** 6028.160 Tumbler/Toothbrush Holder

95mm (3-3/4)

# **PRODUCT FEATURES:**

**Heavy duty construction:** Highest quality materials for durability & long life.

Concealed Mounting: No exposed set screws.

Materials of Construction: Body and Escutcheon - zinc. Toothbrush Holder

and Tumbler - clear glass.

Easy to Install

**Durability of Finishes:** Chrome and PVD finishes will never tarnish.