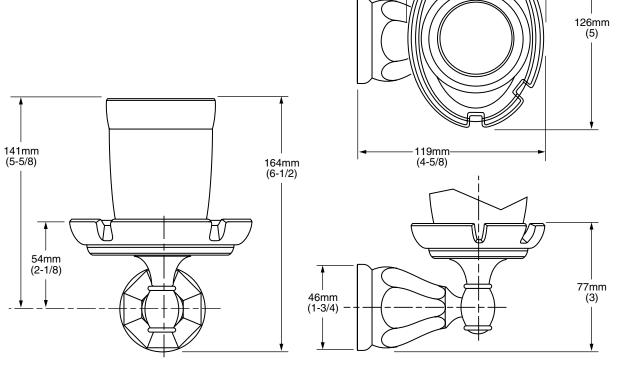

Style That Works Better



# **MODEL NUMBER:**

# **□** 6028.160 Tumbler/Toothbrush Holder

95mm (3-3/4)

### **Available Finishes**

| .002 | Polished Chrome      |
|------|----------------------|
| .068 | PVD Blackened Bronze |
| .295 | Satin Nickel         |



# **PRODUCT FEATURES:**

**Heavy duty construction:** Highest quality materials for durability & long life.

Concealed Mounting: No exposed set screws.

Materials of Construction: Body and Escutcheon - zinc. Toothbrush Holder

and Tumbler - clear glass.

Easy to Install

**Durability of Finishes:** Chrome and PVD finishes will never tarnish.

# SUGGESTED SPECIFICATION:

Tumbler/Toothbrush Holder shall feature heavy-duty construction. Shall feature concealed mounting. Toothbrush Holder and Tumbler shall be clear glass. Tumbler/Toothbrush Holder shall be American Standard Model # 6028.160\_\_\_\_.